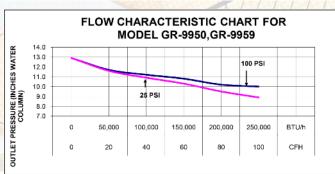

\*Based on 25 PSIG inlet pressure and 9" W.C. outlet pressure at Manufacturer's set point. Manufacturer's set point = 100 PSIG and 11" W.C. outlet at 40 SCFH propane.

J.5×45

**CSA** Listed